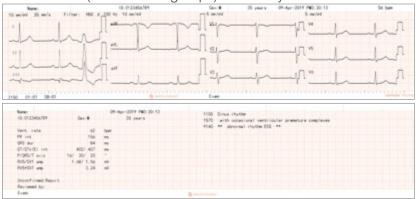

## Recording Examples

#### 12-lead ECG (3 traces × 4 groups) with analysis results