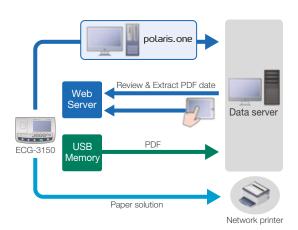

## Quality Accessibility to Patient Data

Cardiofax C (ECG-3150) supports various types of data output, which is wired via LAN or a built-in wireless LAN module.

With the patient query function, patient data can be downloaded to the Cardiofax C to align with the upcoming ECG examination. Together with the ECG portfolio and the data interface and workflow management tool polaris.one, a strong combination is available.

The "Web Server" of the Cardiofax C provides a simple solution for basic data management (review and extraction as a PDF file via web browser\*).

> \* Compatible web browser and environment are required for inside network use.