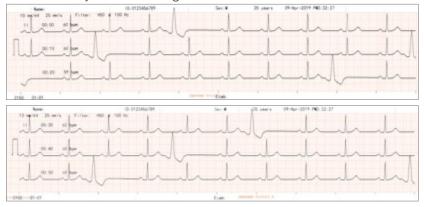

ng on conditions







## Quality Accessibility to Patient Data

Cardiofax C (ECG-3150) supports various types of data output, which is wired via LAN or a built-in wireless LAN module.



With the patient query function, patient data can be downloaded to the Cardiofax C to align with the upcoming ECG examination. Together with the ECG portfolio and the data interface and workflow management tool polaris.one, a strong combination is available.

The "Web Server" of the Cardiofax C provides a simple solution for basic data management (review and extraction as a PDF file via web browser\*).

> \* Compatible web browser and environment are required for inside network use.



## Recording Examples

#### 12-lead ECG (3 traces × 4 groups) with analysis results



#### 1 channel rhythm recording



### **Options**



- Cart, KD-105D/E
- Patient cable hanger, KH-100D
- USB flash disk, DTSE9G2/16GB or equivalent
- Wireless LAN module, QI-330D
- Battery pack, SB-301DC

#### Specifications Cardiofax C (ECG-3150)

| Dimensions                       | $260 \text{ W} \times 75 \text{ H} \times 172 \text{ D} \text{ mm}$ |
|----------------------------------|---------------------------------------------------------------------|
| Weight                           | 1.1 kg (without AC adapter, battery and recording paper)            |
| Battery operation time           | 180 minutes                                                         |
| Display                          | 5-inch, 800 × 480 dpi, color TFT                                    |
| Number of recording channel      | 3