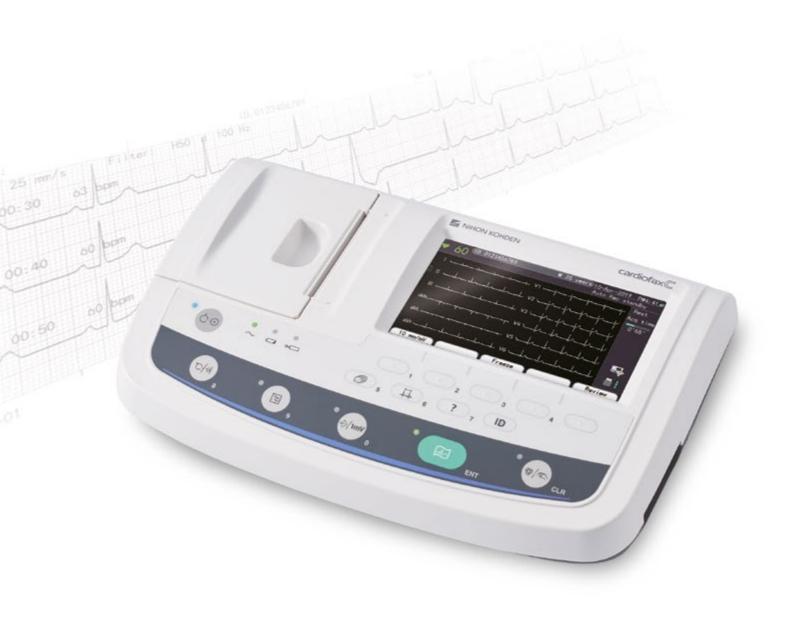

Electrocardiograph ECG-3150

### Identifying Sudden Arrhythmia

5-inch color TFT display realizes clear 12-lead waveform monitoring and reduces the chance to redo the test. Store the latest 3 minutes of all lead ECG waveforms in the internal memory and ensure that important information is not lost.

#### Specifications Cardiofax C (ECG-3150)

| Dimensions                       | $260 \text{ W} \times 75 \text{ H} \times 172 \text{ D} \text{ mm}$ |
|----------------------------------|---------------------------------------------------------------------|
| Weight                           | 1.1 kg (without AC adapter, battery and recording paper)            |
| Battery operation time           | 180 minutes                                                         |
| Display                          | 5-inch, 800 × 480 dpi, color TFT                                    |
| Number of recording channel      | 3                                                                   |
| Memory                           | Internal 800 ECGs, USB flash 3,000 ECGs and more                    |
| Paper speed                      | 25, 50 mm/s                                                         |
| Recording paper                  | 63 mm width                                                         |
| Safety and performance standards | IEC 60601-1 Ed3.1: 2012, IEC 60601-2-25: 2011, IEC 60601-1-2: 2014  |