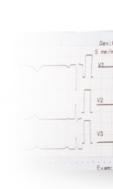

tering technology eliminates noise with less waveform distortion. The Nihon Kohden ECAPS 12C ECG analysis program provides more than 200 findings with detailed analysis. It is based on a contour verification database with 13.000 ECGs and a rhythm verification database with 19.000 ECGs.

### Identifying Sudden Arrhythmia

5-inch color TFT display realizes clear 12-lead waveform monitoring and reduces the chance to redo the test. Store the latest 3 minutes of all lead ECG waveforms in the internal memory and ensure that important information is not lost.

### Quality Examination Anywhere

Extremely light and compact weight guarantees stress-free mobility. The long time operation battery enables a quality and portable examination anywhere.

\*180 minutes or more, depending on conditions







## Quality Accessibility to Patient Data

Cardiofax C (ECG-3150) supports various types of data output, which is wired via LAN or a built-in wireless LAN module.



With the patient query function, patient data can be downloaded to the Cardiofax C to align with the upcoming ECG examination. Together with the ECG portfolio and the data interface and workflow management tool polaris.one, a strong combination is available.

The "Web Server" of the Cardiofax C provides a simple solution for basic data management (review and extraction as a PDF file via web browser\*).

> \* Compatible web browser and environment are required for inside network use.



## Recording Examples

#### 12-lead ECG (3 traces × 4 groups) with analysis results



#### 1 channel rhythm recording



### **Options**



-