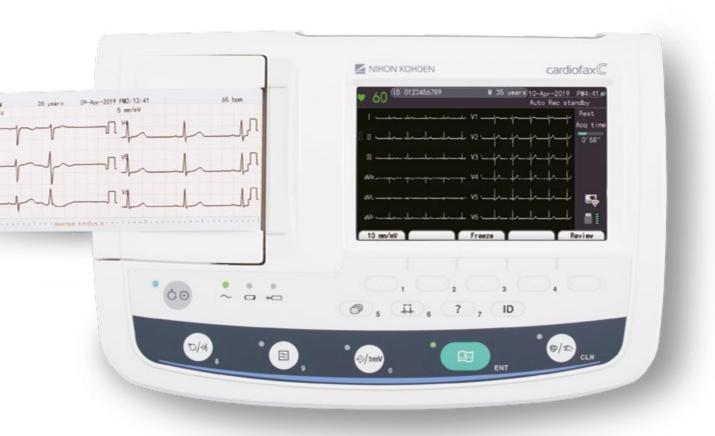

Electrocardiograph ECG-3150

### Identifying Sudden Arrhythmia

5-inch color TFT display realizes clear 12-lead waveform monitoring and reduces the chance to redo the test. Store the latest 3 minutes of all lead ECG waveforms in the internal memory and ensure that important information is not lost.